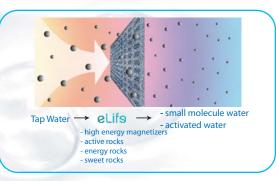

## magic 2 steps!

Firstly, **eLifs** high energy magnetizers, active rocks, energy rocks and sweet rocks effectively remove free-chlorine, which is residual chlorine present as dissolved gas, hypochlorous acid or hypochlorite.

Secondly, eLifs Ceramics convert the tap water into eLifs Energy Water, which is micro-clustered water that enhances hydration oxygen/nutrient transport and absorption, energizes cells and promotes cellular function.